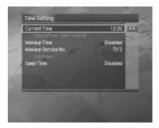

# 2. Time Setting

You can specify the current time, wakeup time, and sleep time.

- Select Current Time/ Wakeup Time / Wakeup Service No / Sleep Time using the ▲/▼ button.
- Press the ◀/▶ or NUMERICAL(0~9) button to set the time and Service No.

#### Current Time

Enter the offset value using the standardized information of the current service area. This will be used as the standardized time for the I-plate, TV Guide, Wakeup and Sleep Time.

### • Time Offset

Current Time is based at the stream of the current service. GMT is changed by from 30 minutes to 1 hour. The current time is set automatically whenever GMT Offset changes

#### · Wakeup Time

You can set the time when the product is automatically powered on. Select the *Disabled* not to set the *Wakeup Time*.

### • Wakeup Service No.

You can set the service number when the product is automatically powered on..

#### Sleep Time

You can set the time when the product is automatically powered off. Select the *Disabled* not to set the *Sleep Time*.